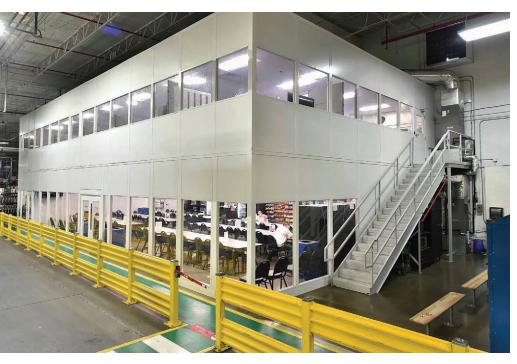

## MEZZANINES

Utilization of vertical space directly leverages efficiencies that drive corporate profits. Storage and production cells are the most common uses for mezzanine systems.

Mezzanines can be free standing, building supported, rack supported or shelving supported. These structures are custom made to exact customer specifications and often integrate conveyor systems, freight lifts and other automation investments to help deliver and receive product.

### APPLICATIONS

- ΔεερπηΙν Δτρας
- Parts Denartments
- Stock Rooms
- Locker Rooms
- Office Retail
- Restaurants
- Sports Complex
- Production Floor