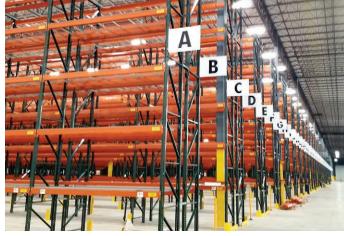

## STORAGE RACK

Innovative Storage Rack can change how your facility operates. We're ready to help guide you in the selection process for the best high density storage solution. Stac is here to support and consult on standard pallet racking layouts to the most sophisticated retrieval/storage systems needed to keep pace with today's demand and technology.

### **APPLICATIONS**

- Standard Pallet Rack
- Structural
- Pallet Flow
- Carton Flow
- Push Back
- Die Storage
- Dial Madel
- Pick Module
- Cantilever
- Double Deep
- Drive IN/Drive Through
- · Narrow Aisle
- Automated Storage and Retrieval