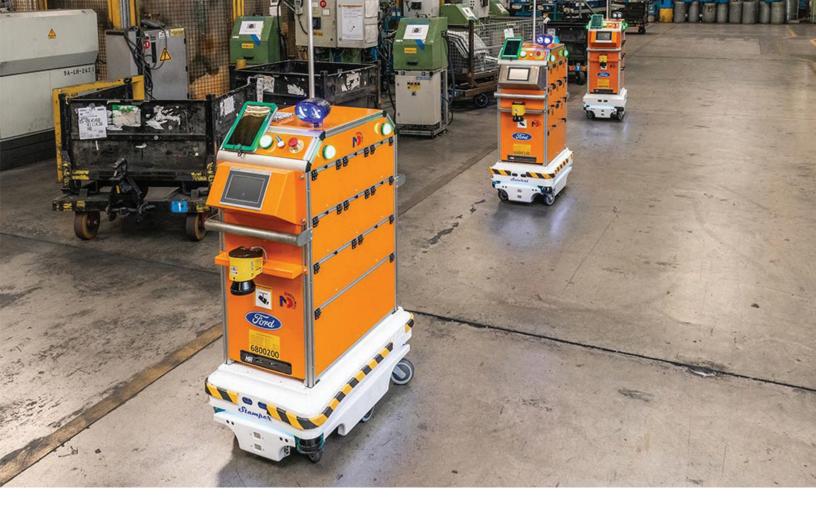

Spiral Incline

Increase safety and reliability regarding the transfer or storage of goods with an AMR. Stackers, tuggers, and low-profile tunnelers are ready to move and store the heaviest of loads. Smaller AMRs can assist in processing orders, decrease material touches and improve throughput. Each AMR solution is designed to improve efficiency and work around people. As you consider a solution, let Stac create your paths virtually, see your drop and pick-up stations, estimate your payback in time and cost before making an investment.

### **BENEFITS**

- Easily re-calculate routes
- Utilize simple paths or complex
   PLC integrations
- 12-15 hours of continuous use
- Automatic charging stations
- · Ability to transport anything

UP TO 2,976 LB. PAYLOAD CAPACITY