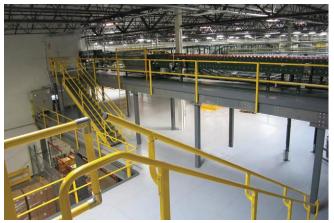

## MEZZANINES

Utilization of vertical space directly leverages efficiencies that drive corporate profits. Storage and production cells are the most common uses for mezzanine systems.

Mezzanines can be free standing, building supported, rack supported or shelving supported. These structures are custom made to exact customer specifications and often integrate conveyor systems, freight lifts and other automation investments to help deliver and receive product.

### APPLICATIONS

- ΔεερπηΙν Δτρας
- Parts Denartments
- Stock Rooms
- Locker Rooms
- Office Retail
- Restaurants
- Sports Complex
- Production Floor