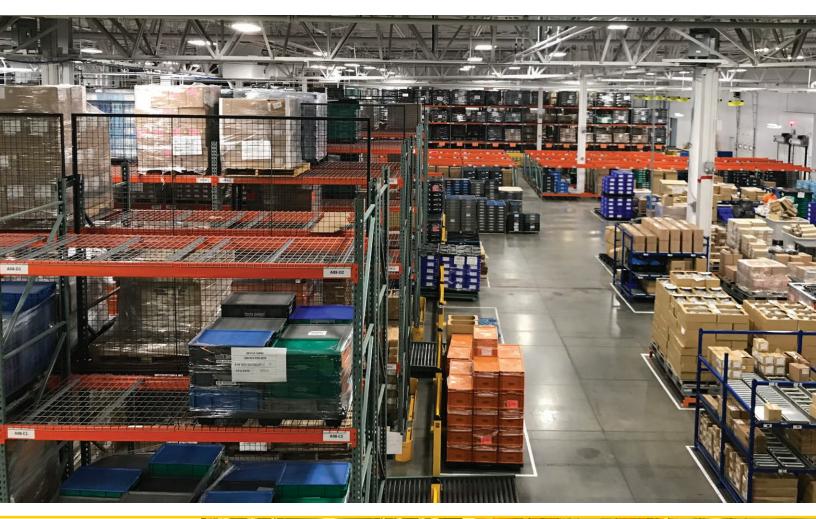

## STORAGE RACK

Innovative Storage Rack can change how your facility operates. We're ready to help guide you in the selection process for the best high density storage solution. Stac is here to support and consult on standard pallet racking layouts to the most sophisticated retrieval/storage systems needed to keep pace with today's demand and technology.

Taking down or moving rack? No problem, we also deconstruct existing rack and move into different locations and re-install or palletize and remove from your facility.

### **APPLICATIONS**

- Standard Pallet Rack
- Structural
- Pallet Flow
- Carton Flow
- Push Back
- Die Storage
- Dial Madel
- Pick Module
- Cantilever
- Double Deep
- Drive IN/Drive Through
- · Narrow Aisle
- Automated Storage and Retrieval