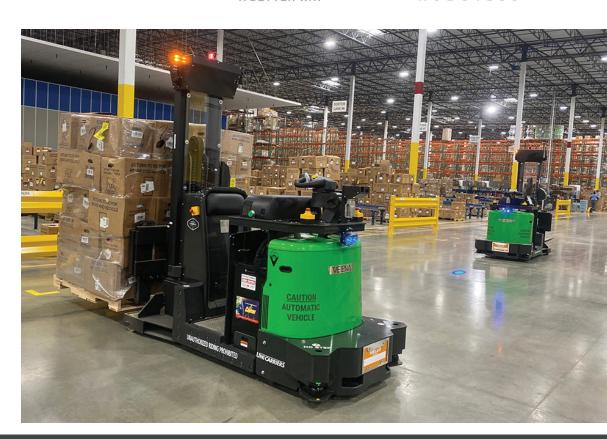

## GUARD RAIL WIRE PARTITIONS

### SAFETY, SECURITY + SEPARATION

### **GUARD RAILING**

Help protect your employees, products and your business with Guard Railing that keeps safety priority #1. Bolt-on or Lift Out options help streamline your facility flow, material protection and keep pedestrians separated from floor traffic. Powder coated in safety yellow and many quick ship custom sizes available.