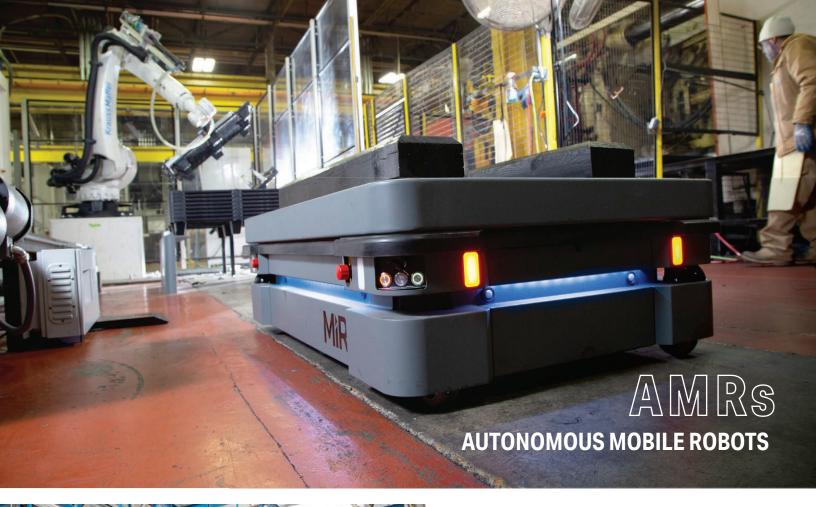

Spiral Incline

Increase safety and reliability regarding the transfer or storage of goods with an AMR. Stackers, tuggers, and low-profile tunnelers are ready to move and store the heaviest of loads. Smaller AMRs can assist in processing orders, decrease material touches and improve throughput. Each AMR solution is designed to improve efficiency and work around people. As you consider a solution, let Stac create your paths virtually, see your drop and pick-up stations, estimate your payback in time and cost before making an investment.

### **BENEFITS**

- Easily re-calculate routes
- Utilize simple paths or complex
   PLC integrations
- 12-15 hours of continuous use
- Automatic charging stations
- · Ability to transport anything

UP TO 2,976 LB. PAYLOAD CAPACITY