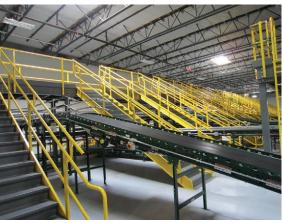

## MEZZANINES

Utilization of vertical space directly leverages efficiencies that drive corporate profits. Storage and production cells are the most common uses for mezzanine systems.

Mezzanines can be free standing, building supported, rack supported or shelving supported. These structures are custom made to exact customer specifications and often integrate conveyor systems, freight lifts and other automation investments to help deliver and receive product.

### APPLICATIONS

- ΔεερπηΙν Δτρας
- Parts Denartments
- Stock Rooms
- Locker Rooms
- Office Retail
- Restaurants
- Sports Complex
- Production Floor