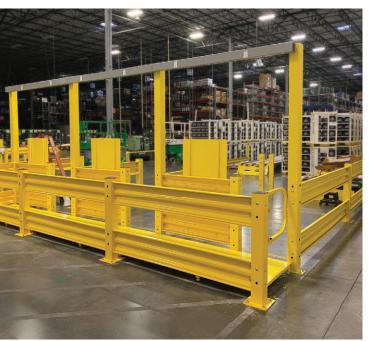

## GUARD RAIL WIRE PARTITIONS

### SAFETY, SECURITY + SEPARATION

### **WIRE PARTITIONS**

We utilize all-welded, modular stacking systems that create simpler, more efficient partitions. Our partitions deliver a clean look while maintaining the ability to keep products secure and separated throughout your facility. Made of woven and welded wire that is paired with the heaviest assembly hardware in the industry, these partitions provide you the peace of mind that your area is secure. Options also include sheet metal, polycarbonate and welding curtains fully integrated into your solution.