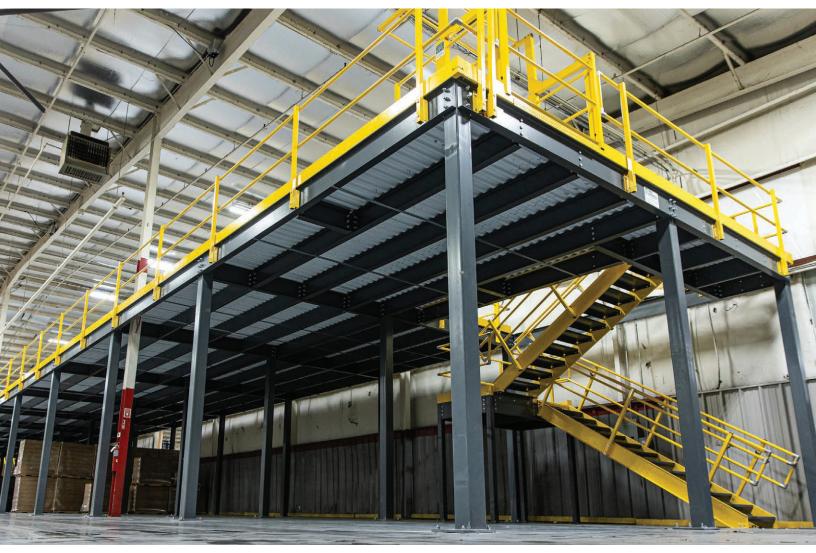

## MEZZANINES

Utilization of vertical space directly leverages efficiencies that drive corporate profits. Storage and production cells are the most common uses for mezzanine systems.

Mezzanines can be free standing, building supported, rack supported or shelving supported. These structures are custom made to exact customer specifications and often integrate conveyor systems, freight lifts and other automation investments to help deliver and receive product.

### APPLICATIONS

- ΔεερπηΙν Δτρας
- Parts Denartments
- Stock Rooms
- Locker Rooms
- Office Retail
- Restaurants
- Sports Complex
- Production Floor