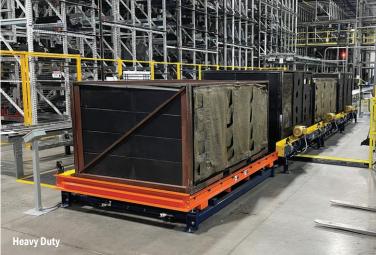

## STORAGE RACK

Innovative Storage Rack can change how your facility operates. We're ready to help guide you in the selection process for the best high density storage solution. Stac is here to support and consult on standard pallet racking layouts to the most sophisticated retrieval/storage systems needed to keep pace with today's demand and technology.

Taking down or moving rack? No problem, we also deconstruct existing rack and move into different locations and re-install or palletize and remove from your facility.

### **APPLICATIONS**

- Standard Pallet Rack
- Structural
- Pallet Flow
- Carton Flow
- Push Back
- Die Storage
- Dial Madel
- Pick Module
- Cantilever
- Double Deep
- Drive IN/Drive Through
- · Narrow Aisle
- Automated Storage and Retrieval