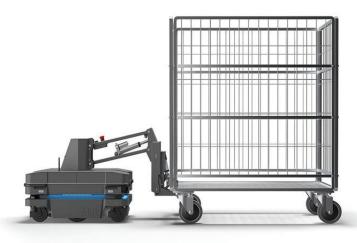

Spiral Incline

Increase safety and reliability regarding the transfer or storage of goods with an AMR. Stackers, tuggers, and low-profile tunnelers are ready to move and store the heaviest of loads. Smaller AMRs can assist in processing orders, decrease material touches and improve throughput. Each AMR solution is designed to improve efficiency and work around people. As you consider a solution, let Stac create your paths virtually, see your drop and pick-up stations, estimate your payback in time and cost before making an investment.

### **BENEFITS**

- Easily re-calculate routes
- Utilize simple paths or complex
   PLC integrations
- 12-15 hours of continuous use
- Automatic charging stations
- · Ability to transport anything

UP TO 2,976 LB. PAYLOAD CAPACITY