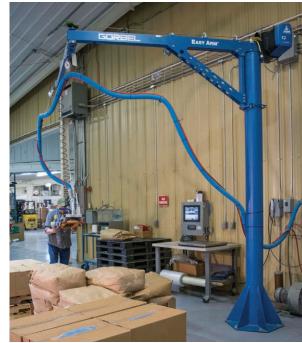

## GRANES + HOISTS

Stac represents your leading Gorbel crane and engineered lifting solutions integrator. Allow us to design your bridge, gantry, jib, i-beam and tramrail crane applications. Workstation lifting solutions are often responsible for significant reduction on back related lifting injuries in the manufacturing and distribution industries.

### **GORBEL ERGONOMIC LIFTING**

Look to Gorbel Ergonomic Lifting when you're looking for a turn-key, plug-and-play lifting solution. You get all the strength, precision, and speed of our patented G-Force® lifting technology, with the ability to lift and maneuver naturally, as if the device was an extension of your arms.