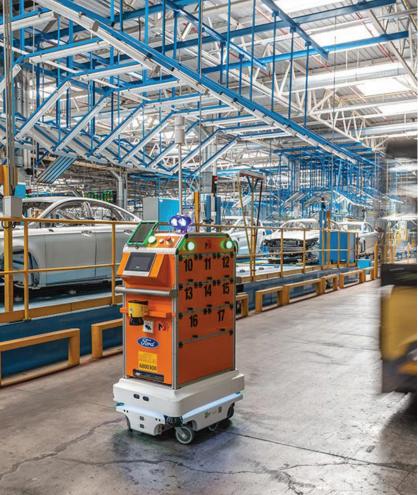

Spiral Incline

Increase safety and reliability regarding the transfer or storage of goods with an AMR. Stackers, tuggers, and low-profile tunnelers are ready to move and store the heaviest of loads. Smaller AMRs can assist in processing orders, decrease material touches and improve throughput. Each AMR solution is designed to improve efficiency and work around people. As you consider a solution, let Stac create your paths virtually, see your drop and pick-up stations, estimate your payback in time and cost before making an investment.

### **BENEFITS**

- Easily re-calculate routes
- Utilize simple paths or complex
   PLC integrations
- 12-15 hours of continuous use
- Automatic charging stations
- · Ability to transport anything

UP TO 2,976 LB. PAYLOAD CAPACITY